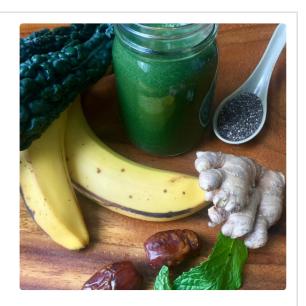

## **INGREDIENTS**

- 2 Cups Liquid of Choice Nutmilk, Water, Juice, Coconut Water
- 2 Cups Organic Greens of Choice Kale, Spinach, Mixed Greens
- 1/2 Cup Frozen Organic Pineapple
- 1 Banana Frozen
- 1/2 Inch Piece Fresh Ginger Peeled
- 2 Dated Pitted
- 1 Tbsp Chia Seeds